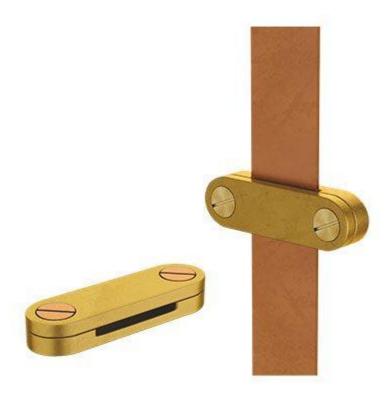

## **Products Description**

These are used to secure copper tape to the building the taps fit into the clip and is secured by two screws. The clip has a hole in the base for fixing to the building with a screw and plug.

Material: Gunmetal, Brass & Aluminium.

| CODE NO.    | CONDUCTOR SIZE MM |
|-------------|-------------------|
| MT-DTC-20-3 | 20 x 3            |
| MT-DTC-25-3 | 25 x 3            |
| MT-DTC-25-6 | 25 x 6            |
| MT-DTC-31-3 | 31 x 3            |
| MT-DTC-31-6 | 31 x 6            |
| MT-DTC-38-3 | 38 x 3            |
| MT-DTC-38-6 | 38 x 6            |
| MT-DTC-50-3 | 50 x 3            |
| MT-DTC-50-6 | 50 x 6            |
|             |                   |